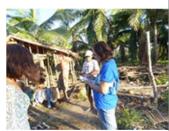

and residential homes were also either totaled or partially damaged.

In response to this disaster, many organizations sent aid to the victims of typhoon Nona. Among them were The Bobon-USA Association and Bulig Foundation. Bobon-USA Association helped so many families! A

total of about approximately 700 plus families and individuals received monetary aid from the organization. The help to these families extended all over Bobon and its many Barangays like General Lucban,

Santa Clara,
Salvacion and San
Juan. They were
very much appreciative of all the
help they have
received! BobonUSA Association
also donated to
the church a sizeable amount of
money for the
repair of the damaged roofing and