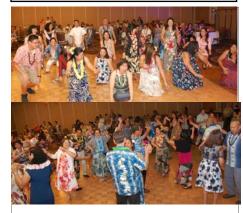

#### Fiesta 2016

(Continued from page 2) enjoying their dinner.

On the day of the fiesta, as mamaratrons started coming in to the ballroom, it was a joy to see everyone, young and old alike, in their colorful Hawaiian attires complete with leis and flower headbands. The affair begun with an anticipated mass officiated by Fr. Gile, followed by the

sinulog and the traditional group picture taking. A Ĥawaiianinspired dinner was served afterwards.

The surprise of the evening was the appearance of

the "King" himself, Elvis who thrilled his fans in the audience particularly the JENT Presleyan gang! The kuradang and linedances kept everyone