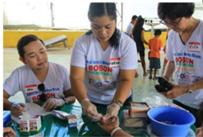

As most of you know, last January 6 & 7, 2016, we conducted Medical and Wellness Mission in Bobon. We had the mission for two days and despite having it at a badly damaged covered court with half of the roof gone from typhoon Nona, we were still able to serve about 1,000+ Bobonanons! People

PARAMET

from all over the neighboring Barrios and Barangays came to take advantage of the free screening, free consultation services, free medicine, free vitamins and free reading glasses. The money we raised from the

kuratsa was used to buy mission related items like medicines, blood pressure kits, reading glasses, tshirts for the volunteers and banners. So again thank you so much Bobon-USA for the help!

he volunteers who came to help specially Dr. Myrna Escareal, Dr. Sally