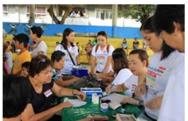

As most of you know, last January 6 & 7, 2016, we conducted Medical and Wellness Mission in Bobon. We had the mission for two days and despite having it at a badly damaged covered court with half of the roof gone from typhoon Nona, we were still able to serve about 1,000+ Bobonanons! People

PARAMET

from all over the neighboring Barrios and Barangays came to take advantage of the free screening, free consultation services, free medicine, free vitamins and free reading glasses. The money we raised from the

kuratsa was used to buy mission related items like medicines, blood pressure kits, reading glasses, tshirts for the volunteers and banners. So again thank you so much Bobon-USA for the help!

he volunteers who came to help specially Dr. Myrna Escareal, Dr. Sally