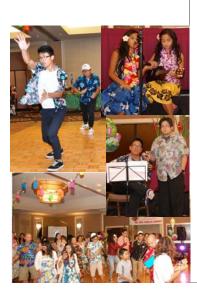

#### Fiesta 2016

Fiesta 2016 Picture Gallery

(Continued from page 1)

One of the first things that we had to decide on was the theme for the event. We thought that for a change, going a little bit informal may be the way to go. Our discussions went even as far as holding the event at a park just like our very first fiesta celebration 26 years ago. But after several meetings and discussions, we all agreed to go Hawaiian.

#### Fiesta 2016

(Continued from page 2) enjoying their dinner.

On the day of the fiesta, as mamaratrons started coming in to the ballroom, it was a joy to see everyone, young and old alike, in their colorful Hawaiian attires complete with leis and flower headbands. The affair begun with an anticipated mass officiated by Fr. Gile, followed by the

sinulog and the traditional group picture taking. A Ĥawaiianinspired dinner was served afterwards.

The surprise of the evening was the appearance of

the "King" himself, Elvis who thrilled his fans in the audience particularly the JENT Presleyan gang! The kuradang and linedances kept everyone