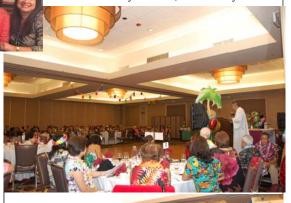

#### Fiesta 2016

(Continued from page 2) enjoying their dinner.

On the day of the fiesta, as mamaratrons started coming in to the ballroom, it was a joy to see everyone, young and old alike, in their colorful Hawaiian attires complete with leis and flower headbands. The affair begun with an anticipated mass officiated by Fr. Gile, followed by the

sinulog and the traditional group picture taking. A Ĥawaiianinspired dinner was served afterwards.

The surprise of the evening was the appearance of

the "King" himself, Elvis who thrilled his fans in the audience particularly the JENT Presleyan gang! The kuradang and linedances kept everyone