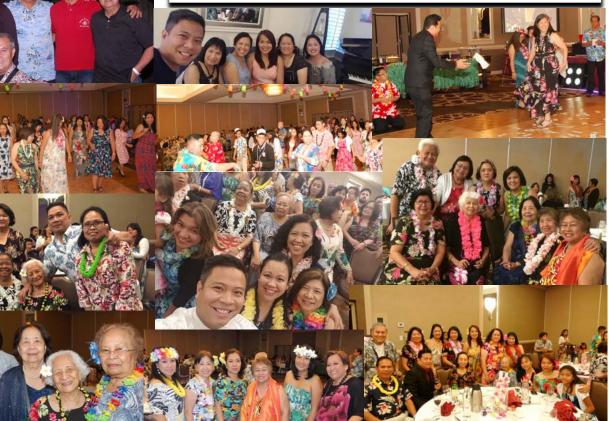

#### Fiesta 2016

Fiesta 2016 Picture Gallery

(Continued from page 1)

One of the first things that we had to decide on was the theme for the event. We thought that for a change, going a little bit informal may be the way to go. Our discussions went even as far as holding the event at a park just like our very first fiesta celebration 26 years ago. But after several meetings and discussions, we all agreed to go Hawaiian.

Next on our to-do list is the venue. At first we thought of having the mass and the reception in Brentwood. However, after considering the proximity of Concord to most of the tourist attractions in San Francisco and its surrounding areas and the convenience of the various restaurants, we decided on The Hilton hotel in Concord. The *vespera*, of course, was held in our home in Brentwood. Finding a priest to say the mass for the *vespera* and at the reception was quite a challenge. With a lot of prayers, however, we met Fr. Honesto Gile, who is originally from Matnog, Sorsogon. He speaks *Waray*, too, and was more than willing to do it for us.

To drum up the fiesta, we had the event broadcast at ABS-CBN's The Filipino Channel (TFC) and GMA Pinoy TV. It was probably one of the reasons why we had about 150 people in at-

tendance. There were many firsttimers among the attendees – too many to mention – who were so happy to reconnect with their fellow *Bobonanons* here in the US after so many years. We also had some guests vacationing from Germany and of course, we had

#### Fiesta 2016

(Continued from page 2) enjoying their dinner.

On the day of the fiesta, as mamaratrons started coming in to the ballroom, it was a joy to see everyone, young and old alike, in their colorful Hawaiian attires complete with leis and flower headbands. The affair begun with an anticipated mass officiated by Fr. Gile, followed by the

sinulog and the traditional group picture taking. A Ĥawaiianinspired dinner was served afterwards.

The surprise of the evening was the appearance of

the "King" himself, Elvis who thrilled his fans in the audience particularly the JENT Presleyan gang! The kuradang and linedances kept everyone

dancing the night away. And, of course, the fiesta will not be complete without the *kuracha* dances which netted a little over \$3,000.00.

tinue to support the association's initiative to keep this

fun. It gives one a feeling of fulfillment and spiritual upliftment knowing it's primary purpose is to honor Señor Santo Niño and keep Him alive in the hearts of all Bobonanons around the world.