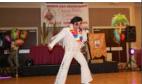

sinulog and the traditional group picture taking. A Ĥawaiianinspired dinner was served afterwards.

The surprise of the evening was the appearance of

the "King" himself, Elvis who thrilled his fans in the audience particularly the JENT Presleyan gang! The kuradang and linedances kept everyone

dancing the night away. And, of course, the fiesta will not be complete without the *kuracha* dances which netted a little over \$3,000.00.

tinue to support the association's initiative to keep this

fun. It gives one a feeling of fulfillment and spiritual upliftment knowing it's primary purpose is to honor Señor Santo Niño and keep Him alive in the hearts of all Bobonanons around the world.